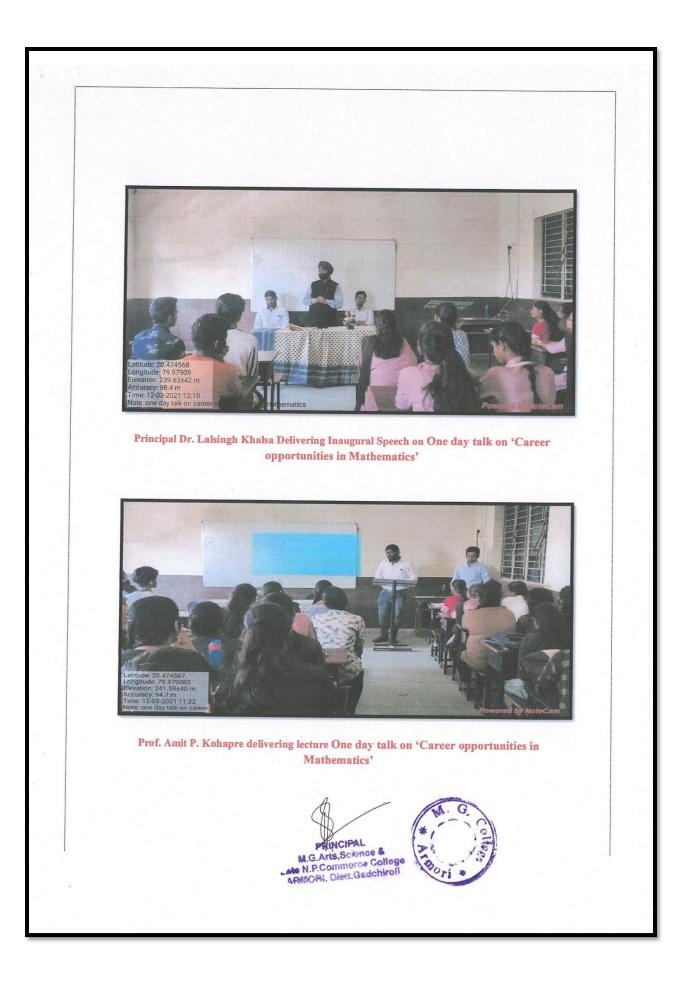

## Career Opportunities in Mathematics 3 Dec.2021

| Name of Activity             | One day talk on 'Career opportunities in Mathematics'                                                                                                                                                                                  |
|------------------------------|----------------------------------------------------------------------------------------------------------------------------------------------------------------------------------------------------------------------------------------|
| Date of Activity             | 03 Dec 2021                                                                                                                                                                                                                            |
| Name of coordinator          | Prof. Amit A. Kohapare and Prof. Arpit A. Kharwade                                                                                                                                                                                     |
| No. of students participated | 55                                                                                                                                                                                                                                     |
| No. of Faculty participated  | All Faculties.                                                                                                                                                                                                                         |
| Objective of activity        | To know about various courses after B.Sc.<br>(Mathematics), various branches of M.Sc. and jobs after<br>B.Sc. and M.Sc. mathematics.                                                                                                   |
| Brief Description            | This one guidance talk was organized by the department of Mathematics.                                                                                                                                                                 |
|                              | In this talk Prof. Amit P. kohapare sir, told students<br>about various branches of M.Sc. (Mathematics) and<br>entrances for their admission and jobs after M.Sc.                                                                      |
|                              | Then Prof. Arpit A. Kharwade sir, told students about various jobs in government and private sectors, which requires the mathematical skills.                                                                                          |
|                              | In chairperson's speech, Dr. L.H. Khalsa sir, addressed<br>students about the importance of mathematics. Also, he<br>guided students about how to study Mathematics and<br>What effect mathematics can make on human mind and<br>body. |
| Outcome of activity          | 1)Every student of B.Sc. knew about various branches of M.Sc. mathematics.                                                                                                                                                             |
|                              | 2)Every student of B.Sc. and M.Sc. knew about jobs offered after B.Sc. and M.Sc. mathematics.                                                                                                                                          |
|                              | 3)Every student knew about the difference between a mathematics student and a non- mathematics student.                                                                                                                                |