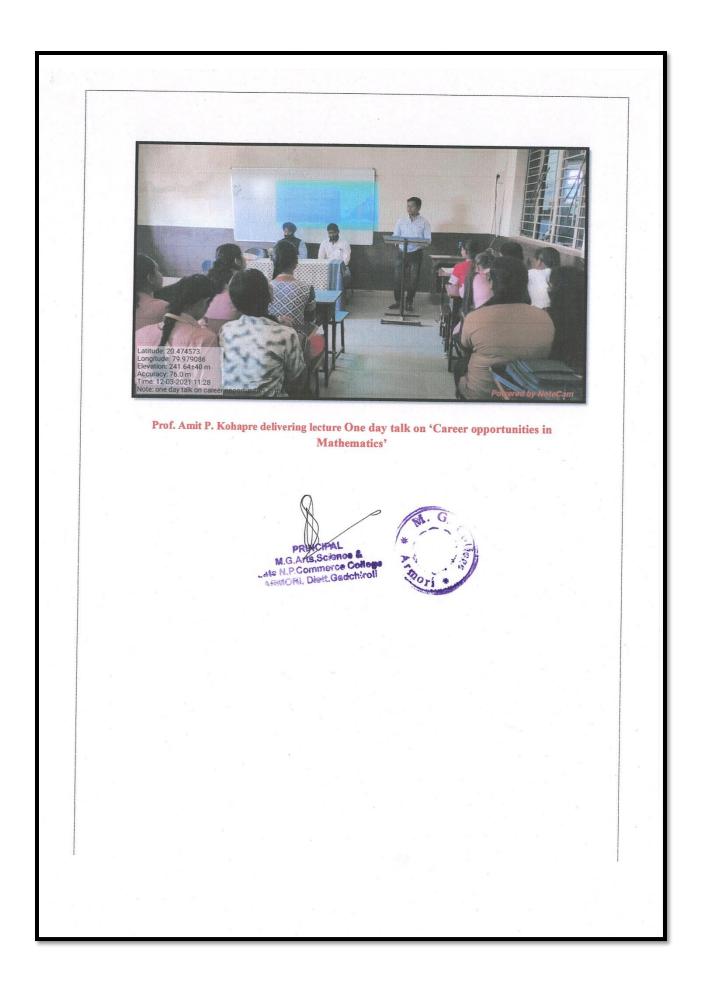

## Career Opportunities in Mathematics 3 Dec.2021

| Name of Activity             | One day talk on 'Career opportunities in Mathematics'                                                                                                                                                                                  |
|------------------------------|----------------------------------------------------------------------------------------------------------------------------------------------------------------------------------------------------------------------------------------|
| Date of Activity             | 03 Dec 2021                                                                                                                                                                                                                            |
| Name of coordinator          | Prof. Amit A. Kohapare and Prof. Arpit A. Kharwade                                                                                                                                                                                     |
| No. of students participated | 55                                                                                                                                                                                                                                     |
| No. of Faculty participated  | All Faculties.                                                                                                                                                                                                                         |
| Objective of activity        | To know about various courses after B.Sc.<br>(Mathematics), various branches of M.Sc. and jobs after<br>B.Sc. and M.Sc. mathematics.                                                                                                   |
| Brief Description            | This one guidance talk was organized by the department of Mathematics.                                                                                                                                                                 |
|                              | In this talk Prof. Amit P. kohapare sir, told students<br>about various branches of M.Sc. (Mathematics) and<br>entrances for their admission and jobs after M.Sc.                                                                      |
|                              | Then Prof. Arpit A. Kharwade sir, told students about various jobs in government and private sectors, which requires the mathematical skills.                                                                                          |
|                              | In chairperson's speech, Dr. L.H. Khalsa sir, addressed<br>students about the importance of mathematics. Also, he<br>guided students about how to study Mathematics and<br>What effect mathematics can make on human mind and<br>body. |
| Outcome of activity          | 1)Every student of B.Sc. knew about various branches of M.Sc. mathematics.                                                                                                                                                             |
|                              | 2)Every student of B.Sc. and M.Sc. knew about jobs offered after B.Sc. and M.Sc. mathematics.                                                                                                                                          |
|                              | 3)Every student knew about the difference between a mathematics student and a non- mathematics student.                                                                                                                                |