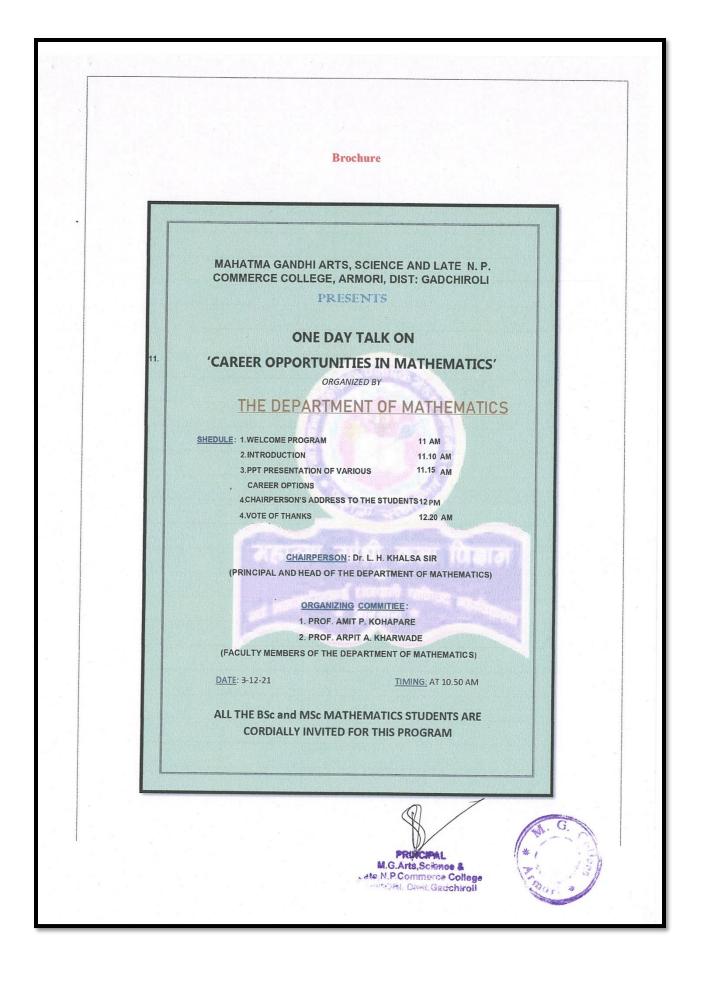

## Career Opportunities in Mathematics 3 Dec.2021

| Name of Activity             | One day talk on 'Career opportunities in Mathematics'                                                                                                                                                                                  |
|------------------------------|----------------------------------------------------------------------------------------------------------------------------------------------------------------------------------------------------------------------------------------|
| Date of Activity             | 03 Dec 2021                                                                                                                                                                                                                            |
| Name of coordinator          | Prof. Amit A. Kohapare and Prof. Arpit A. Kharwade                                                                                                                                                                                     |
| No. of students participated | 55                                                                                                                                                                                                                                     |
| No. of Faculty participated  | All Faculties.                                                                                                                                                                                                                         |
| Objective of activity        | To know about various courses after B.Sc.<br>(Mathematics), various branches of M.Sc. and jobs after<br>B.Sc. and M.Sc. mathematics.                                                                                                   |
| Brief Description            | This one guidance talk was organized by the department of Mathematics.                                                                                                                                                                 |
|                              | In this talk Prof. Amit P. kohapare sir, told students<br>about various branches of M.Sc. (Mathematics) and<br>entrances for their admission and jobs after M.Sc.                                                                      |
|                              | Then Prof. Arpit A. Kharwade sir, told students about various jobs in government and private sectors, which requires the mathematical skills.                                                                                          |
|                              | In chairperson's speech, Dr. L.H. Khalsa sir, addressed<br>students about the importance of mathematics. Also, he<br>guided students about how to study Mathematics and<br>What effect mathematics can make on human mind and<br>body. |
| Outcome of activity          | 1)Every student of B.Sc. knew about various branches of M.Sc. mathematics.                                                                                                                                                             |
|                              | 2)Every student of B.Sc. and M.Sc. knew about jobs offered after B.Sc. and M.Sc. mathematics.                                                                                                                                          |
|                              | 3)Every student knew about the difference between a mathematics student and a non- mathematics student.                                                                                                                                |